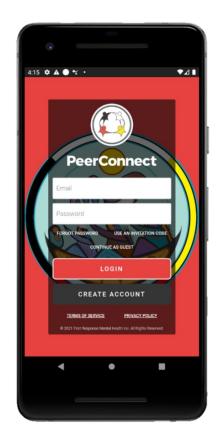

### Wiiji PeerConnect

Developed by the Nokiiwin Tribal Council in partnership with Lakehead University

## Wiiji PeerConnect

#### Developed by the Nokiiwin Tribal Council in partnership with Lakehead University

Download Now for Free!

For more information Email wiijiapp@nokiiwin.com Or visit https://wiiji.firstresponsemh.com/